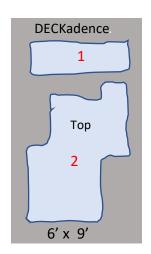

This is a snapshot of how to plot your templates onto DECKadence for a DECKadence marine fit.

In this scenario there are two sections the runner number 1 and the field number 2 requiring a 6' x 9' section. However if you want one section (no seam) you would need a 6' x 12'.

Simply lay the template over DECKadence pay attention to the **top** and **bottom** so you cut it properly.

Any extra material you do not use, you can place in your deck hatches, and there's several other uses as well.