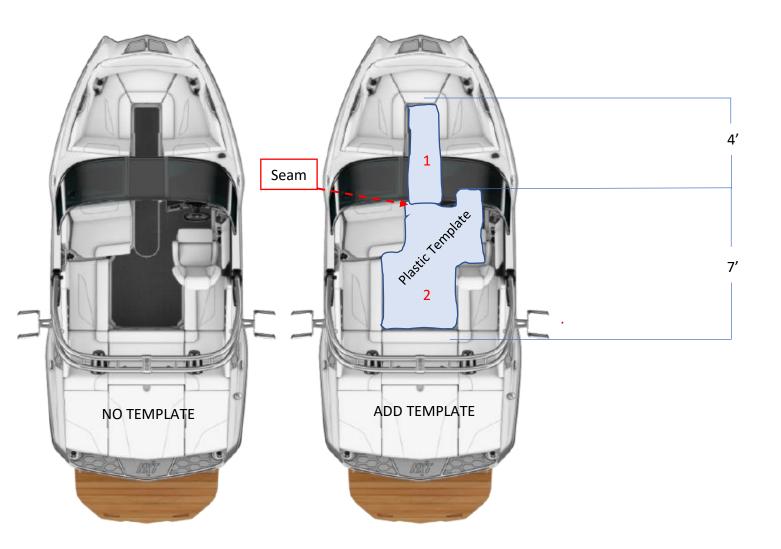

This is a snapshot of how to plot your templates onto DECKadence for a DECKadence marine fit.

In this scenario there are two sections the runner number 1 and the field number 2 requiring a 6' x 9' section. However if you want one section (no seam) you would need a 6' x 12'.

Simply lay the template over DECKadence pay attention to the **top** and **bottom** so you cut it properly.

Any extra material you do not use, you can place in your deck hatches, and there's several other uses as well.